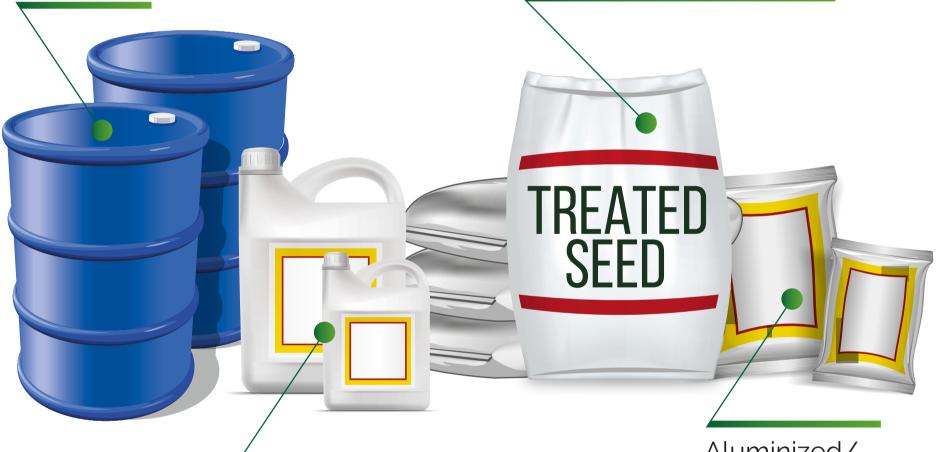

## INCINERATION DO NOT WASH

Metal containers

Treated seed containers and seed treatments

Plastic containers

Aluminized/ flexible packaging

All triple washed empty containers, as well as non-washable containers, must be returned to an authorized collection point or center where they are processed responsibly.